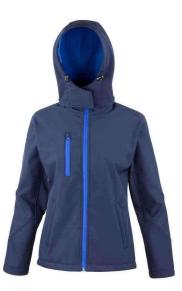

### Navy/Royal Hooded Soft Shell Jacket £42

Unisex Sizes (inches across chest) S 38 M 41 L 44 XL 47 XXL 50 Ladies Fit Sizes XS 8 S 10 M 12 L 14 XL 16 XXL 18