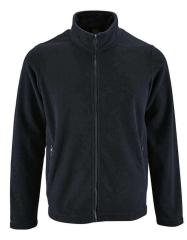

#### Navy Fleece £23

Unisex Sizes (inches) S 36/38 M 38/40 L 41/42 XL 43/44 XXL 45/47 Ladies Fit Sizes S 8/10 M 10/12 L 12/14 XL 14/16 XXL 16/18