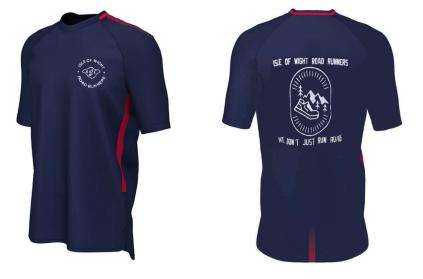

#### **Unisex Training T-Shirt £20**

Unisex Sizes XLY (XS) 32/34 S 24/36 M 38/40 L 42/44 XL 46/48 2XL 48/50 3XL 50/52 4XL 52/54