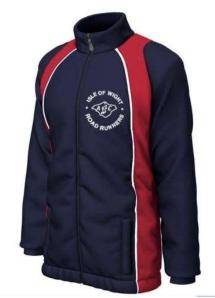

#### Track Jacket £40

Windproof, showerproof, lightweight with foldaway hood

Unisex Sizes XLY (XS) 32/34 S 24/36 M 38/40 L 42/44 XL 46/48 2XL 48/50 3XL 50/52