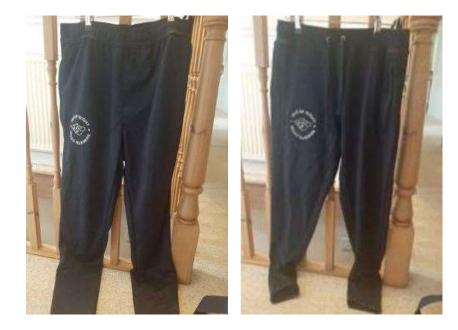

#### Mens Trackies £24

XXS 28W XS 30W S 32W M 34W L 36W XL 38W XXL 40W XXXL 42W

Ladies Jogging Bottoms £24 XS 8 S 10 M 12 L 14 XL 16